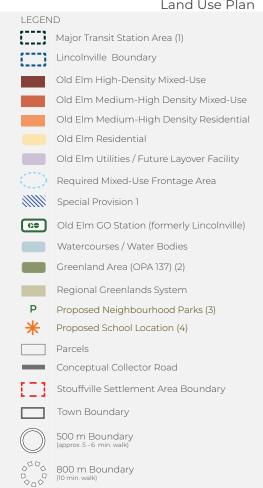

## Schedule F5

Land Use Plan

- (1) The Major Transit Station Area boundary will be implemented by York Region.
- (2) Greenland Area is based on OPA 137 and includes updates based on data provided to WSP. Further refinements may be considered based on updated information.
- (3) Proposed park space locations are conceptual and subject to
- (4) Proposed school location is conceptual and subject to confirmation of need and/or location.