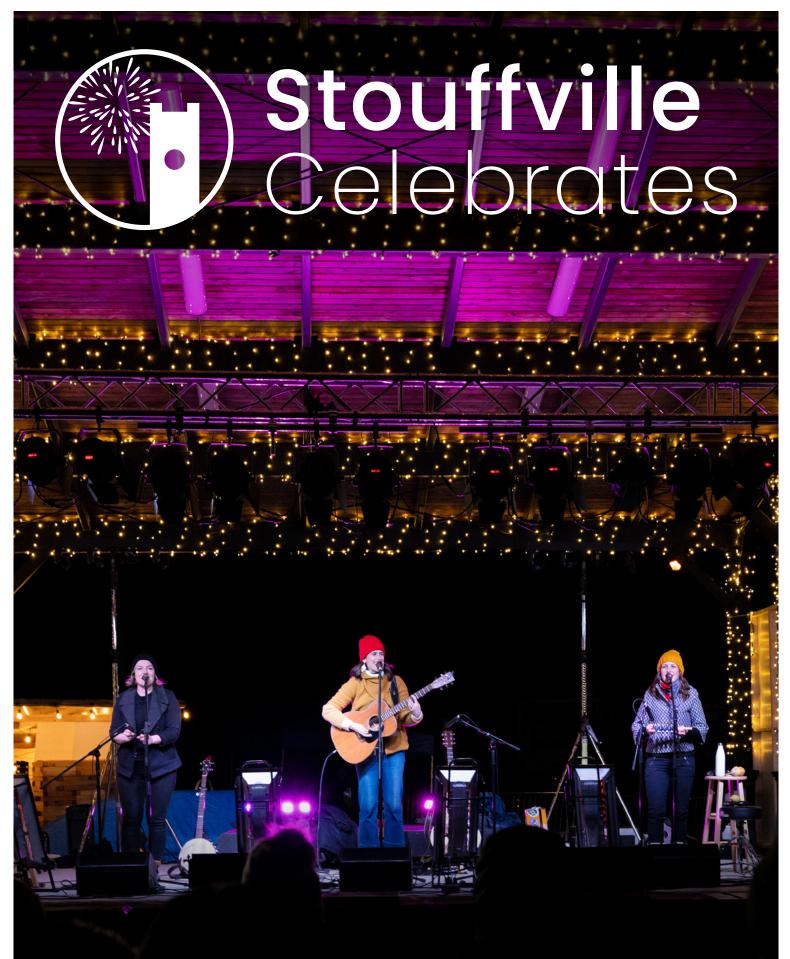

## The Town of Whitchurch-Stouffville proudly presents the Stouffville Celebrates 2023 Holiday program.

The events in this series represent a wide range of programming including the award-winning Stouffville Holiday Market. All of these events share the common goal of showcasing our beautiful town and providing an opportunity for residents and visitors to celebrate our community.

This series of 5 signature events attracts more than 55,000 visitors. It features local and regional businesses, food trucks, performers, vendors and more.

The success of the Stouffville Celebrates program depends on the generous support of businesses like yours. Our sponsors' contributions enable us to continuously improve and augment our programming, showcase Stouffville businesses, and sustain the events that thousands of Stouffville residents and visitors have come to love.