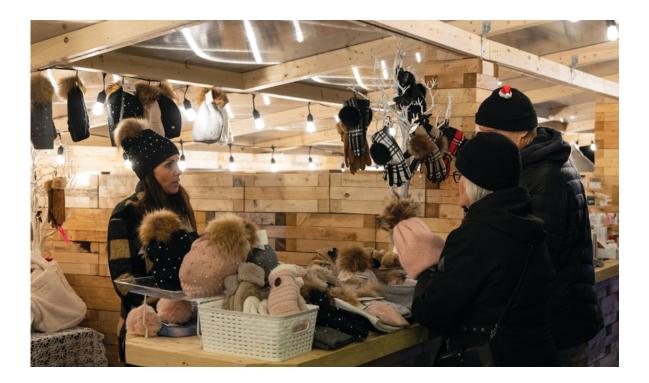

#### Stouffville Holiday Market November 24-25

Experience live entertainment, visits with Santa, light displays, artisanal and handmade goods, roaming holiday characters, horse drawn carriage rides and more! Stouffville's award-winning winter wonderland also features Latcham Art Centre's Beyond Craft fair, with extended hours November 23-26.