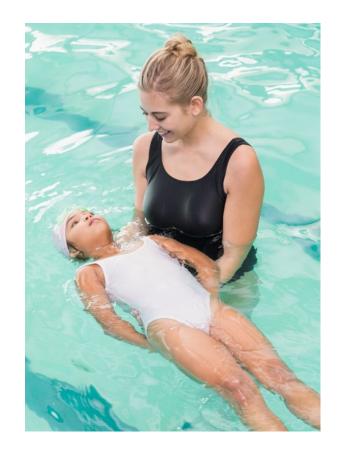

# babies and preschoolers

#### Parent & Tot 1/2

Ages 4-24 months

Leisure Centre

Assisted by their parents, children will float and kick on their front and back, learn to get their faces wet, and blow bubbles underwater.

| Dates                                    | Day | Time                | Code  |
|------------------------------------------|-----|---------------------|-------|
| Jul 4 - 14*<br>\$128.88 / 9 Lessons      |     | 10:30 AM - 11:00 AM | 27772 |
| Jul 17 - 28<br>\$143.20 / 10 Lesson      |     | 10:30 AM - 11:00 AM | 27558 |
| Jul 31 - Aug 11*<br>\$128.88 / 9 Lessons |     | 10:30 AM - 11:00 AM | 27774 |
| Aug 14 - 25<br>\$143.20 / 10 Lesson      |     | 10:30 AM - 11:00 AM | 27886 |
| Jul 8 - Aug 26<br>\$114.56 / 8 Lessons   |     | 10:30 AM - 11:00 AM | 28134 |
| Jul 9 - Aug 27<br>\$114.56 / 8 Lessons   |     | 10:30 AM - 11:00 AM | 28136 |

#### Parent & Tot 2/3

Ages 12-36 months

Leisure Centre

Parents will help their child jump into water and learn to submerge and hold breath underwater. They will also aim to do starfish and pencil floats, as well as kick on both their front and back.