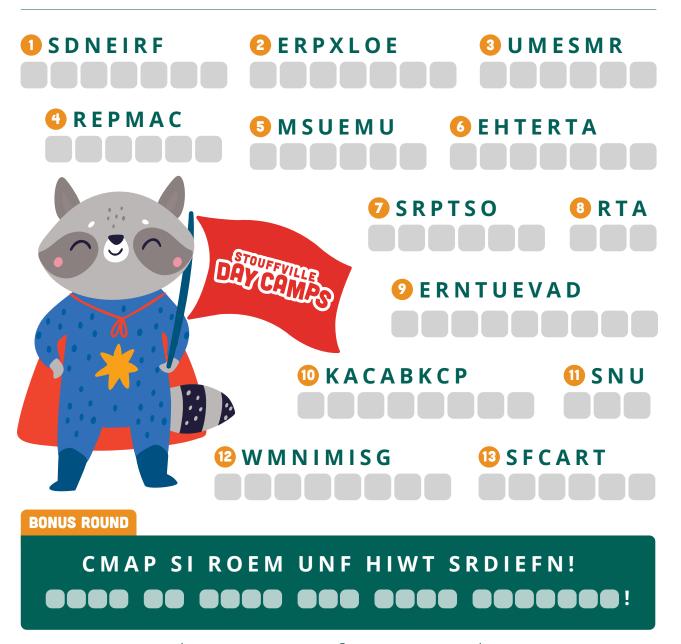

# **SUMMER CAMP WORD SCRAMBLE**

Answers: 1. Friends, 2. Explore, 3. Summer, 4. Camper, 5. Museum, 6. Theatre, 7. Sports, 8. Art, 9. Adventure, 10. Backpack, 11. Sun, 12. Swimming, 13. Crafts. Bonus round: Camp is more fun with friends!