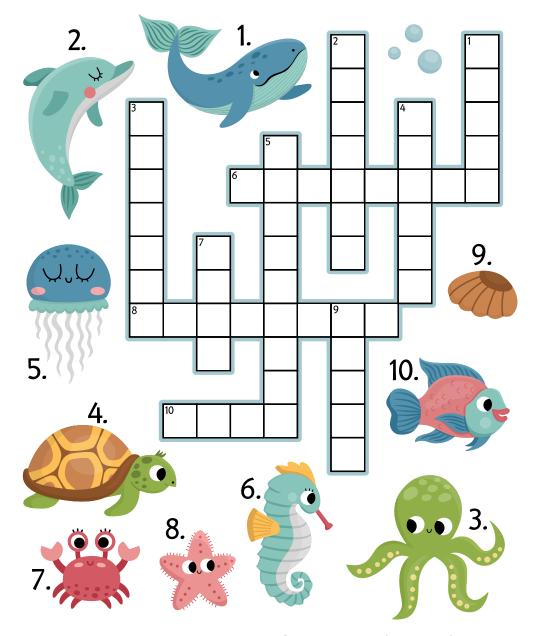

# **UNDER THE SEA CROSSWORD**

1.Whale 2.Dolphin 3.Octopus 4.Turtle 5.Jellyfish 6.Seahorse 7.Crab 8.Starfish 9.Shell 10 Fish

Help each butterfly find their flower!